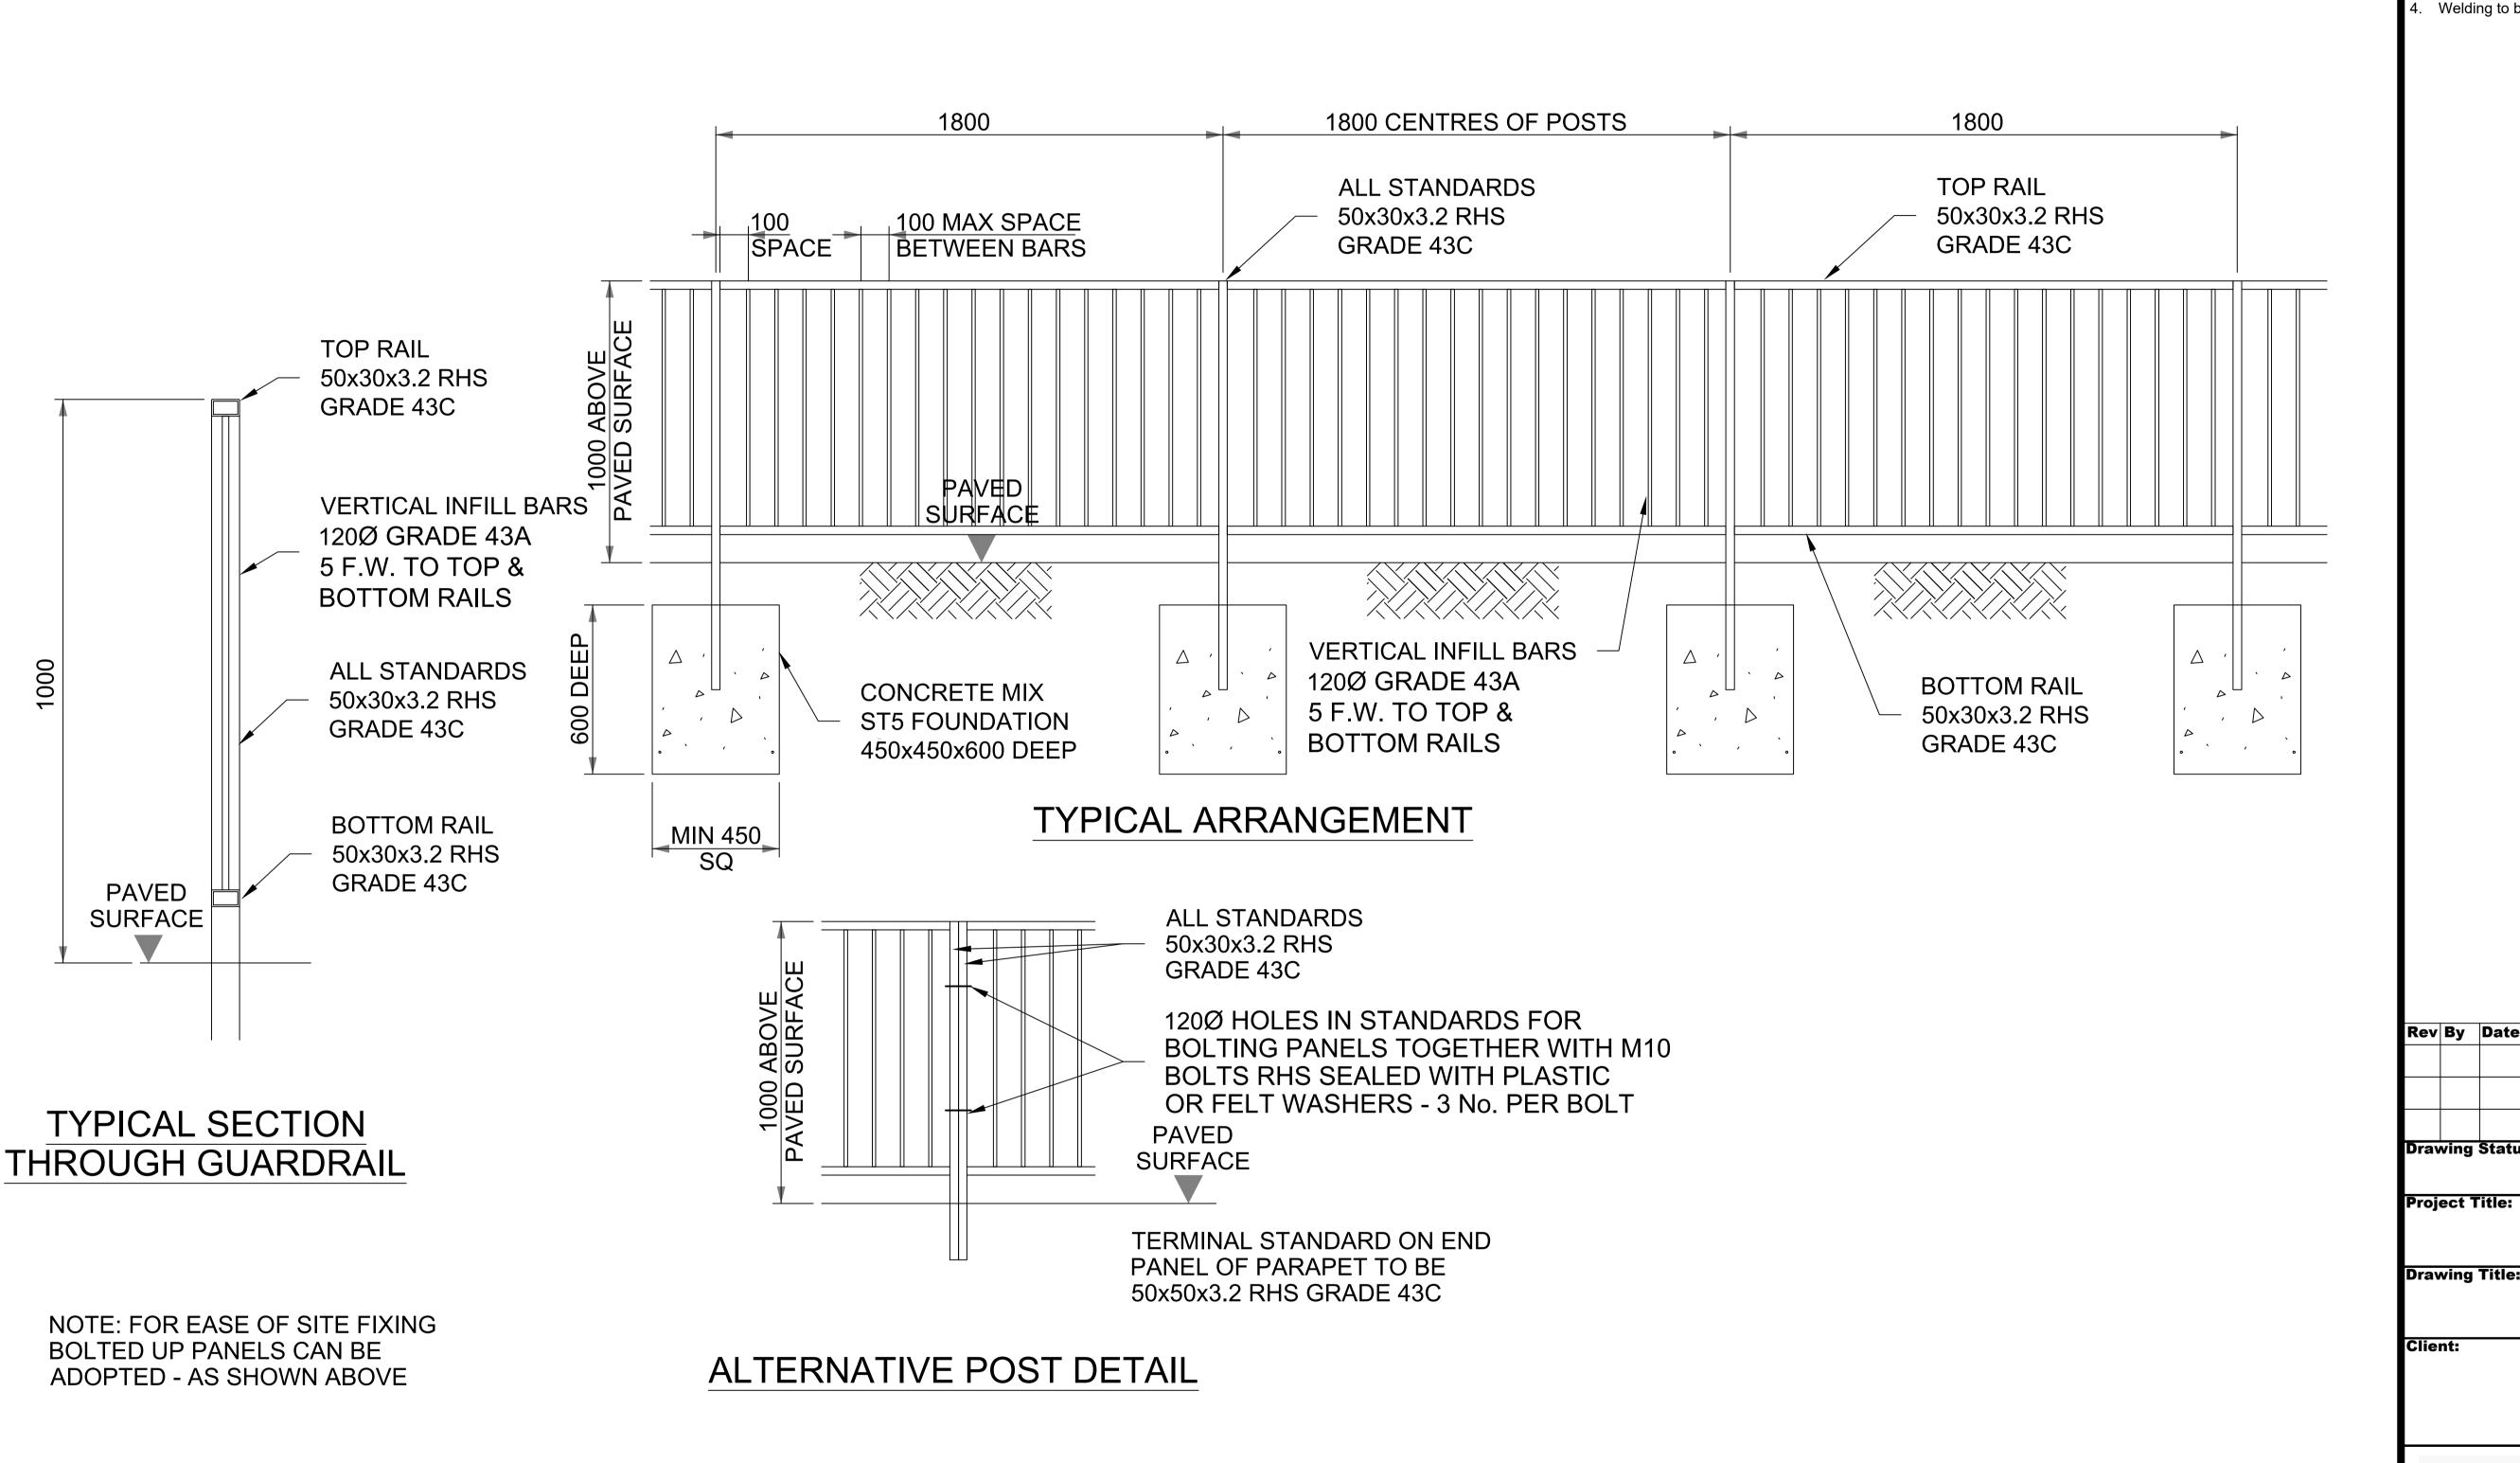

NOTES:

All dimensions in millimeters.

Do not scale from drawing.

For any discrepancies found please consult with design office.
This drawing should be read in conjunction with all contract drawings, documents and specifications.

- Guardrails to conform to BS 7818
- All material to be in accordance with BS EN 775-8. Grade of material as noted.
- Hollow Sections to be in accordance BS EN 10210-2
- 4. Welding to be in accordance with BS EN 1011-2

Rev By Date Description **Drawing Status:** 

**PLANNING** NOT CERTIFIED FOR CONSTRUCTION

Cloghroe Development

**Drawing Title:** 

Pedestrian Guardrail

Cloghroe Development Ltd.